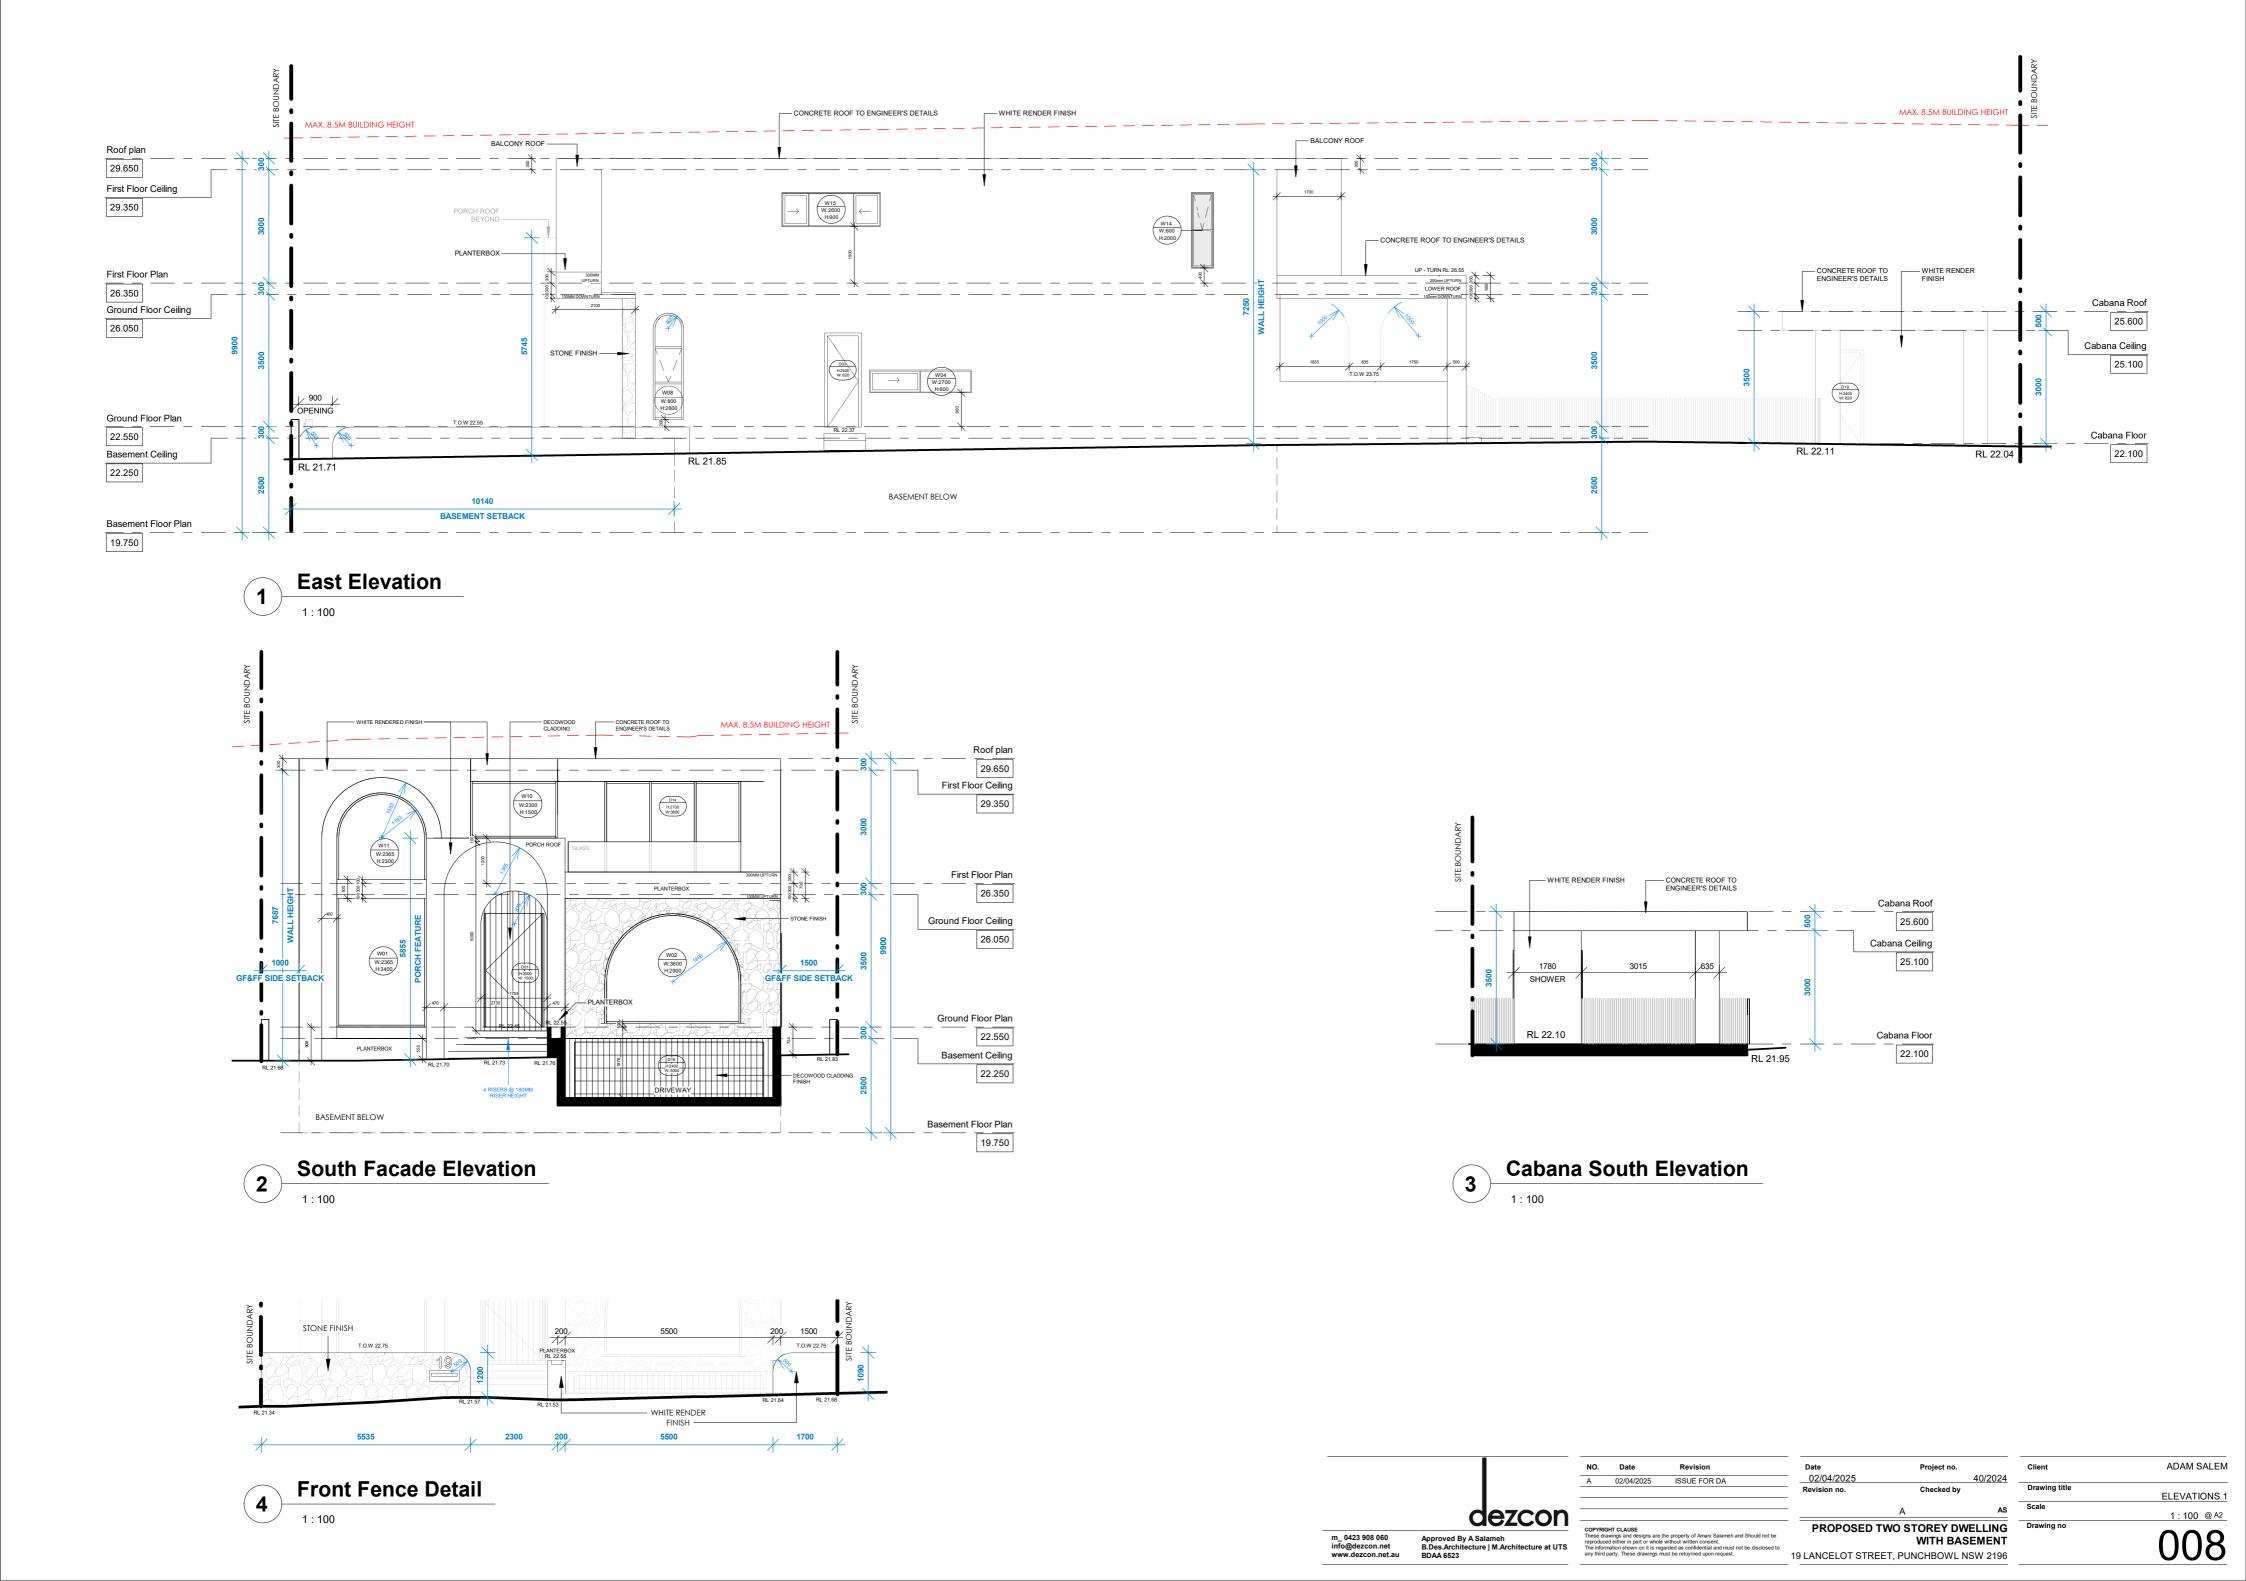

NO.
 Date

 A
 02/04/2025
ADAM SALEM Date 02/04/2025 Revision no. Revision Project no. Client ISSUE FOR DA 40/2024 Drawing title Checked by **ELEVATIONS 2** Scale AS dezcon 1:100 @ A2 Drawing no COPYRIGHT CLAUSE These drawings and designs are the property of Amani Salameh and Should not be reproduced either in part or whole without written consent. The information shown on it is regarded as confidential and must not be disclosed to any third party. These drawings must be relaymed upon request. PROPOSED TWO STOREY DWELLING Approved By A Salameh B.Des.Architecture | M.Architecture at UTS BDAA 6523 009 m\_0423 908 060 info@dezcon.net www.dezcon.net.au WITH BASEMENT 19 LANCELOT STREET, PUNCHBOWL NSW 2196