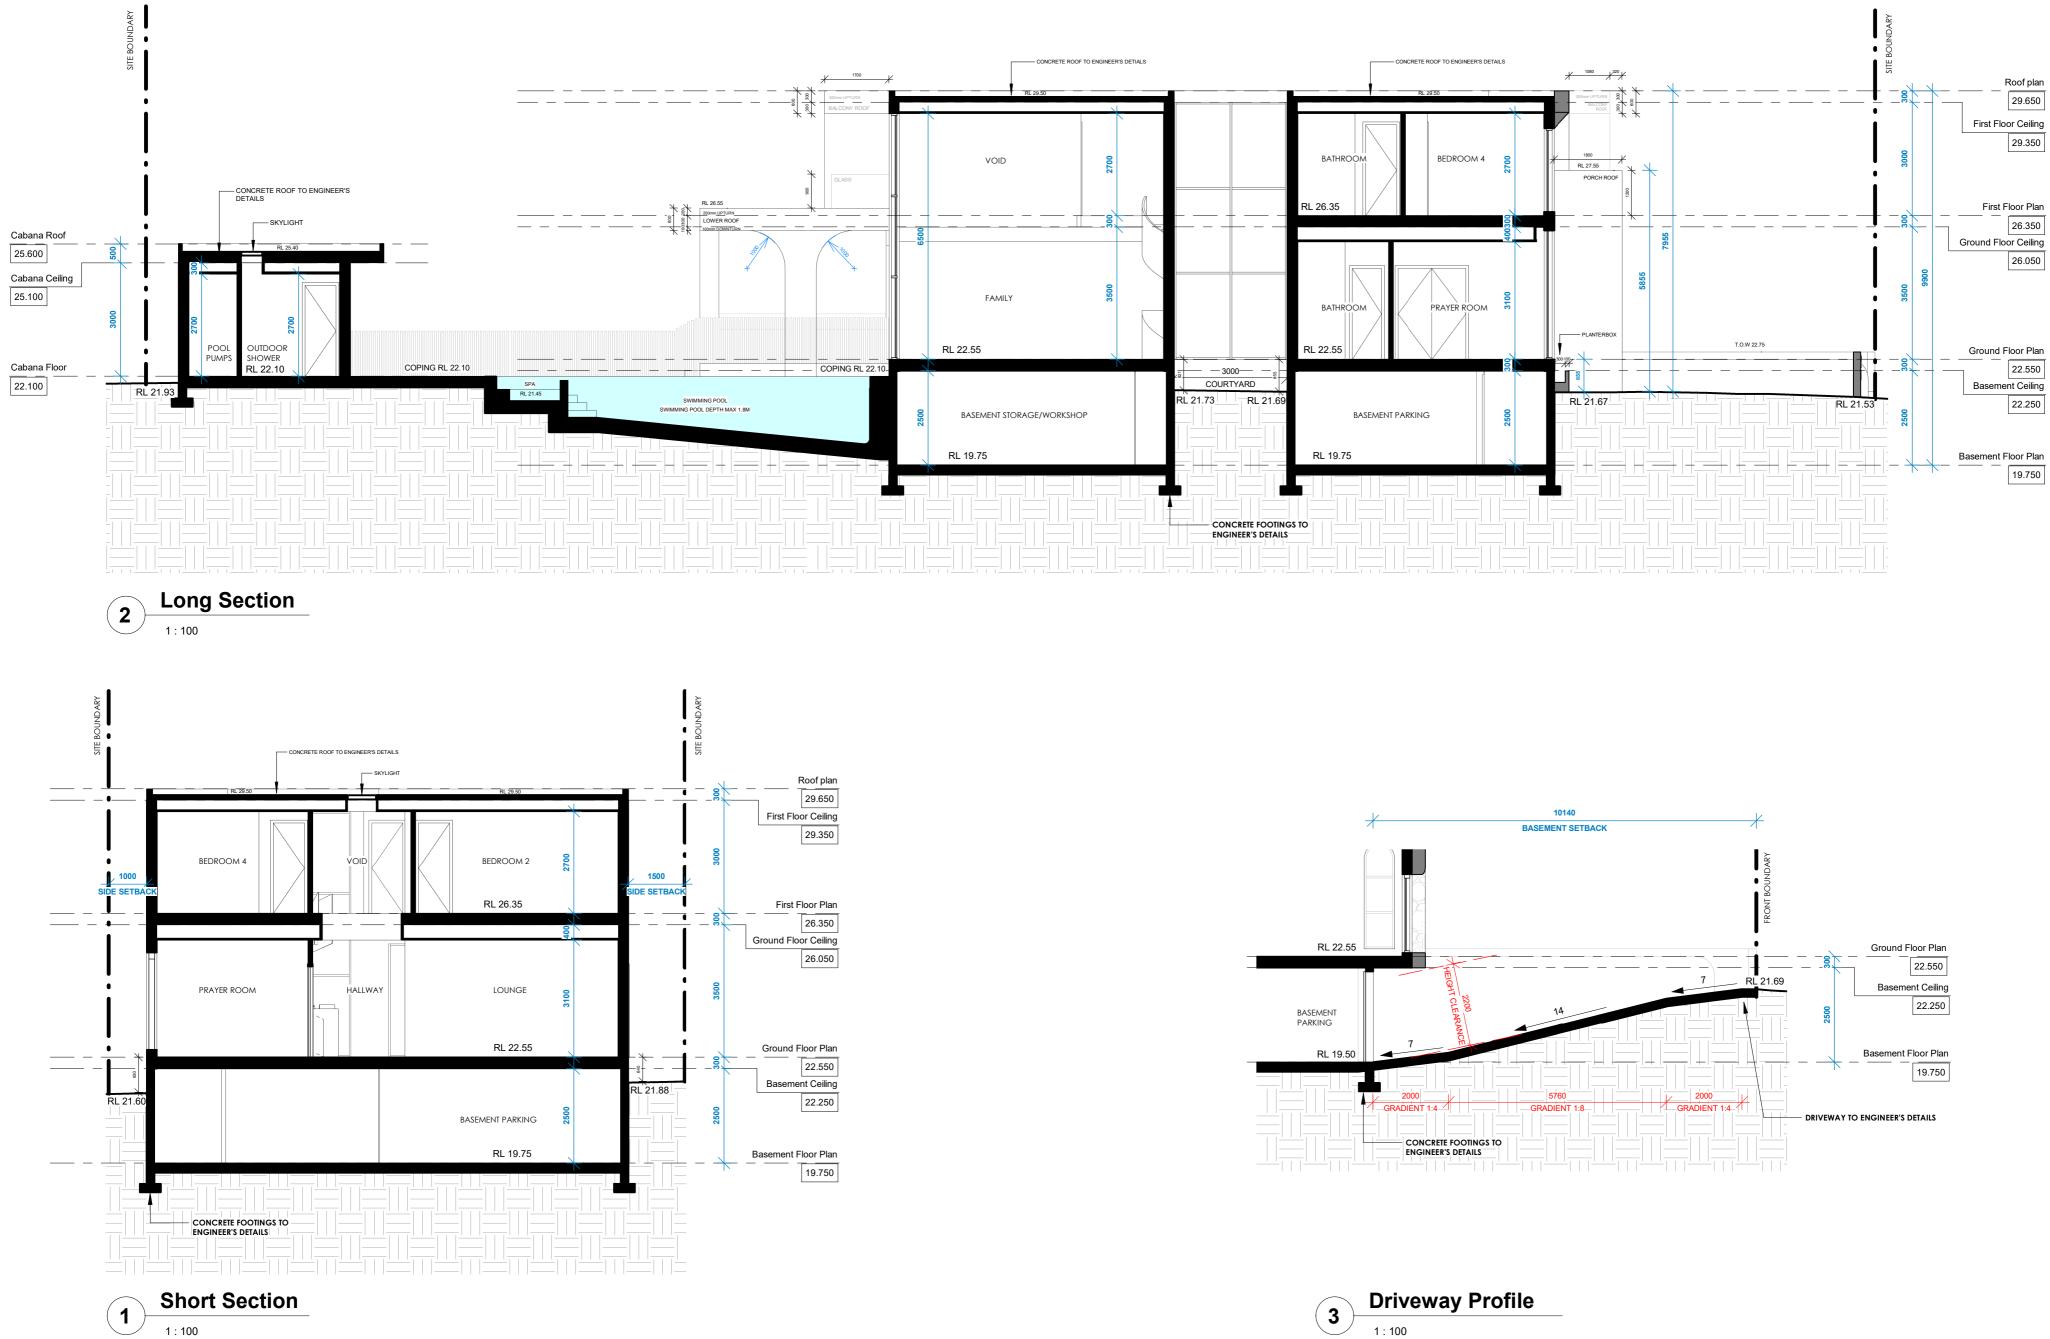

NO.
 Date

 A
 02/04/2025
ADAM SALEM Date 02/04/2025 Revision no. Revision Project no. Client ISSUE FOR DA 40/2024 Drawing title Checked by **ELEVATIONS 2** Scale AS dezcon 1:100 @ A2 Drawing no COPYRIGHT CLAUSE These drawings and designs are the property of Amani Salameh and Should not be reproduced either in part or whole without written consent. The information shown on it is regarded as confidential and must not be disclosed to any third party. These drawings must be relaymed upon request. PROPOSED TWO STOREY DWELLING Approved By A Salameh B.Des.Architecture | M.Architecture at UTS BDAA 6523 009 m\_0423 908 060 info@dezcon.net www.dezcon.net.au WITH BASEMENT 19 LANCELOT STREET, PUNCHBOWL NSW 2196