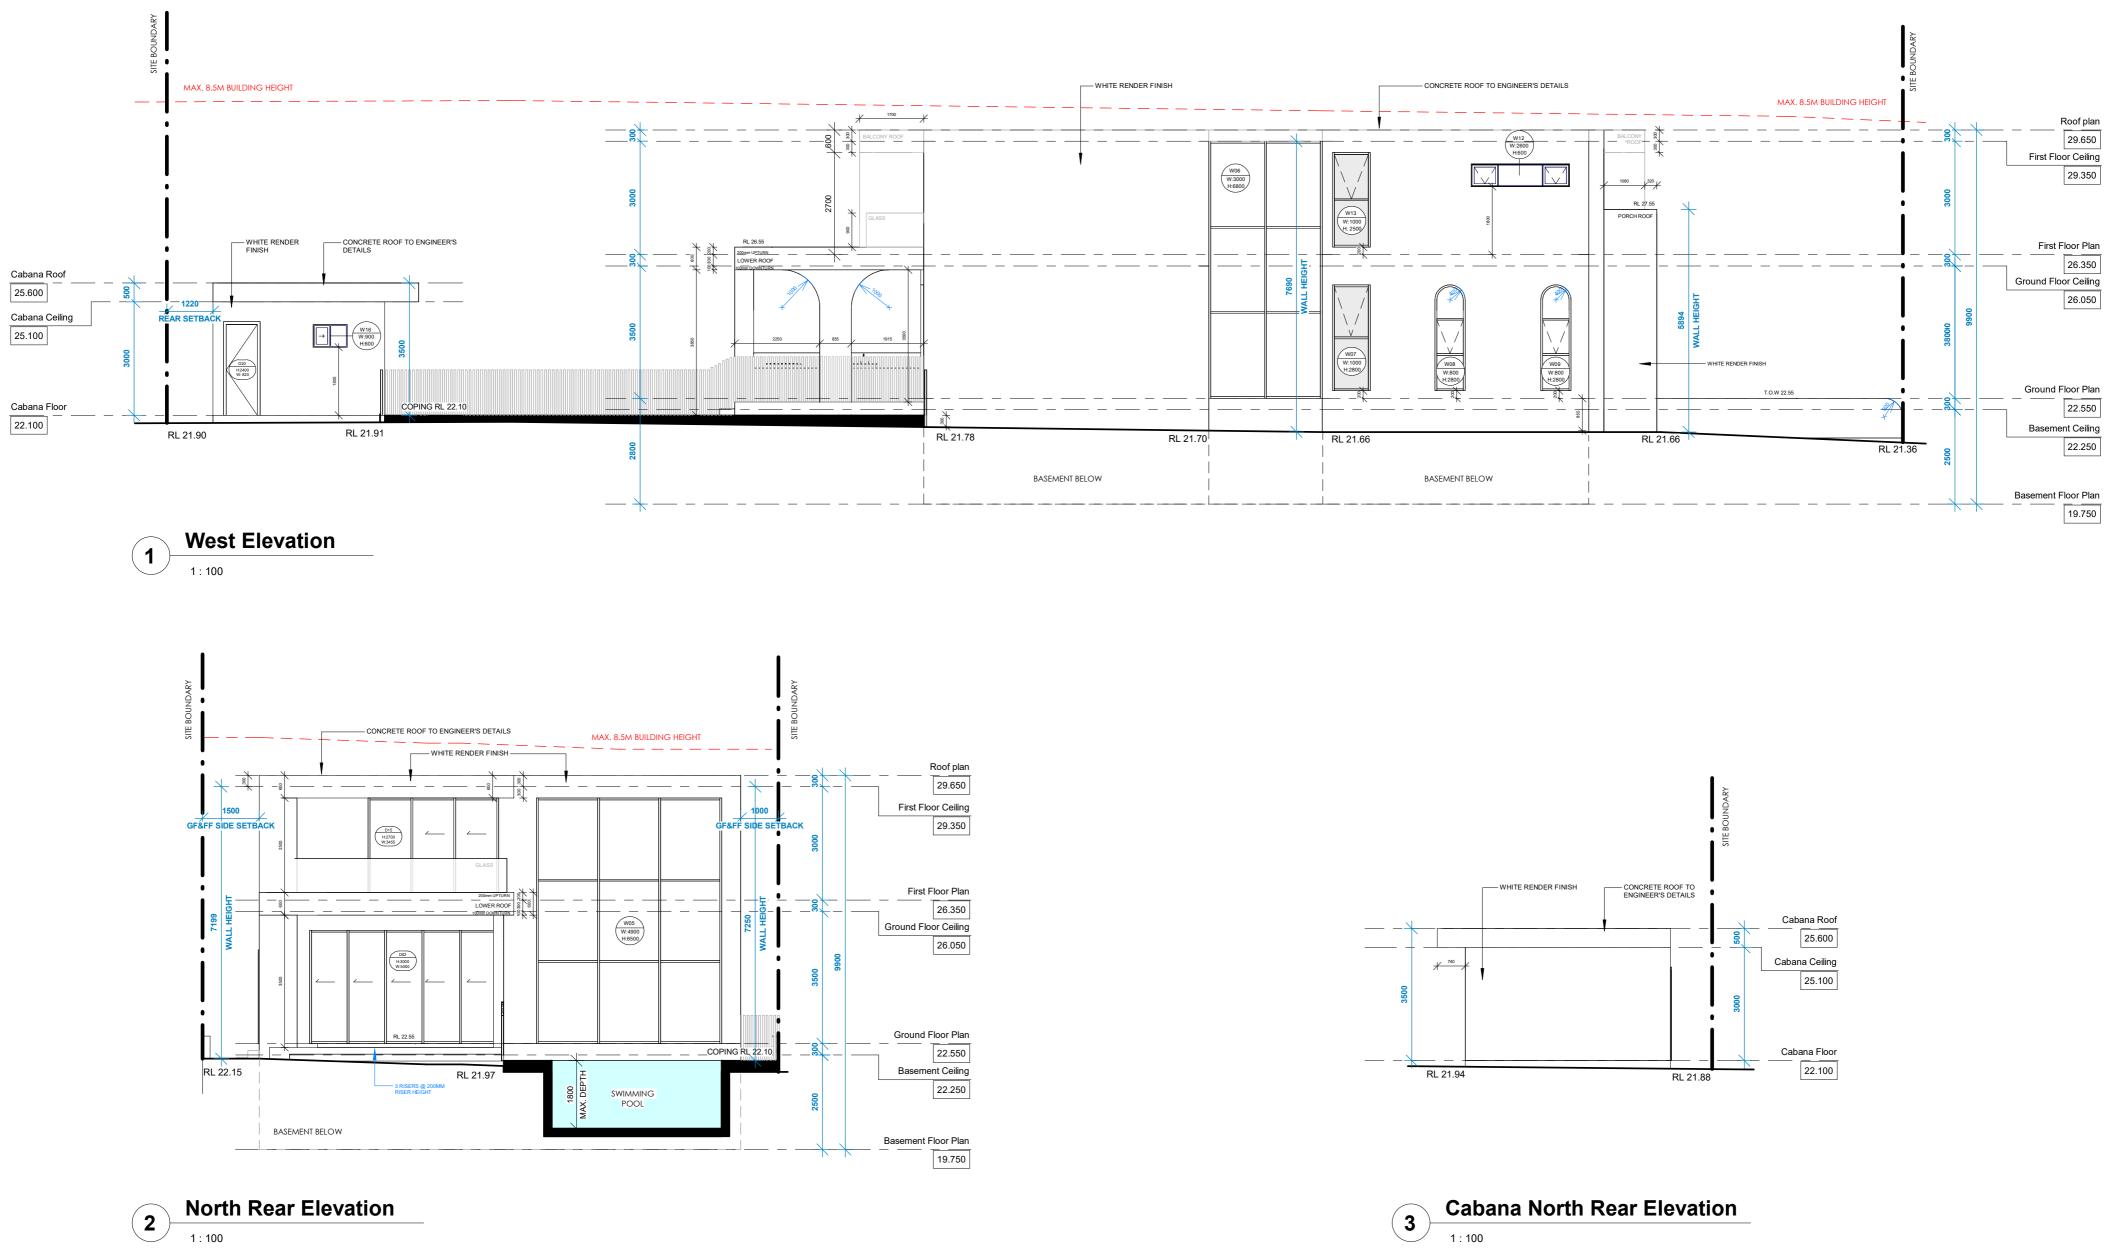

 
 NO.
 Date

 A
 02/04/2025
ADAM SALEM Date 02/04/2025 Revision no. Revision Project no. Client ISSUE FOR DA 40/2024 Drawing title Checked by **ELEVATIONS 2** Scale AS dezcon 1:100 @ A2 Drawing no COPYRIGHT CLAUSE These drawings and designs are the property of Amani Salameh and Should not be reproduced either in part or whole without written consent. The information shown on it is regarded as confidential and must not be disclosed to any third party. These drawings must be relaymed upon request. PROPOSED TWO STOREY DWELLING Approved By A Salameh B.Des.Architecture | M.Architecture at UTS BDAA 6523 009 m\_0423 908 060 info@dezcon.net www.dezcon.net.au WITH BASEMENT 19 LANCELOT STREET, PUNCHBOWL NSW 2196